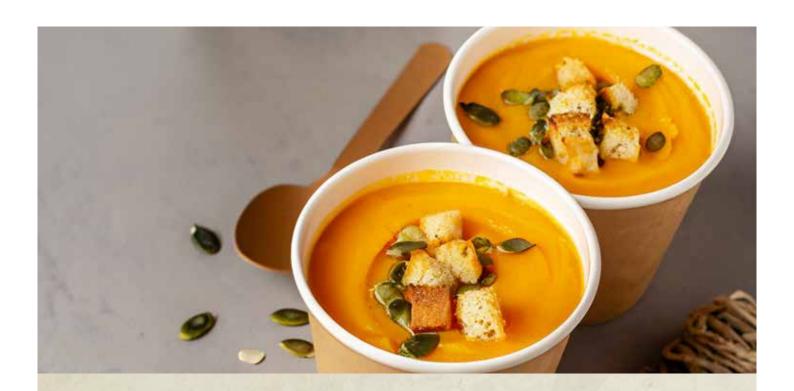

# Organic soup cups Only Paper with matching lid | paperboard

#### Soup cups to-go

| nature |                  | 1 carton =     |
|--------|------------------|----------------|
| 418250 | 450 ml / Ø 97 mm | 20 x 25 pieces |