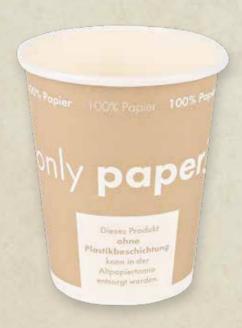

#### No plastic, no residues – only paper:

With the sustainable Only Paper range from Franz Mensch, you can now dispose of your waste in an environmentally friendly way. All bowls, cups and lids are made from renewable, fresh paper fibres and are fully recyclable via waste paper.

To counteract this problem, Franz Mensch has developed the environmentally friendly Only Paper range. The Only Paper products are sealed on the inside with a natural water-based protective layer so that they remain leak-proof for a long time. Instead of burning, Only Paper cups are recyclable through waste paper. This way, you consciously set an example for environmental protection.