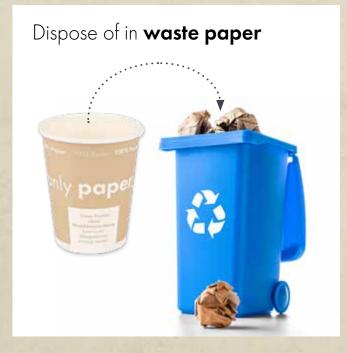

### **Only Paper**

Simply dispose of in waste paper

#### No plastic, no residues – only paper:

With the sustainable Only Paper range from Franz Mensch, you can now dispose of your waste in an environmentally friendly way. All bowls, cups and lids are made from renewable, fresh paper fibres and are fully recyclable via waste paper.

To counteract this problem, Franz Mensch has developed the environmentally friendly Only Paper range. The Only Paper products are sealed on the inside with a natural water-based protective layer so that they remain leak-proof for a long time. Instead of burning, Only Paper cups are recyclable through waste paper. This way, you consciously set an example for environmental protection.