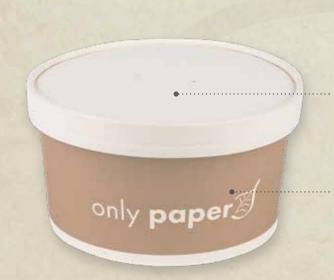

#### No plastic, no residues – only paper:

With the sustainable Only Paper range from Franz Mensch, you can now dispose of your waste in an environmentally friendly way. All bowls, cups and lids are made from renewable, fresh paper fibres and are fully recyclable via waste paper.

To counteract this problem, Franz Mensch has developed the environmentally friendly Only Paper range. The Only Paper products are sealed on the inside with a natural water-based protective layer so that they remain leak-proof for a long time. Instead of burning, Only Paper cups are recyclable through waste paper. This way, you consciously set an example for environmental protection.