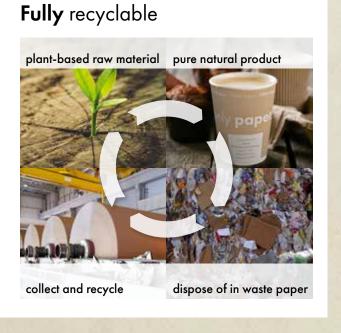

#### No plastic, no residues – only paper:

With the sustainable Only Paper range from Franz Mensch, you can now dispose of your waste in an environmentally friendly way. All bowls, cups and lids are made from renewable, fresh paper fibres and are fully recyclable via waste paper.

To counteract this problem, Franz Mensch has developed the environmentally friendly Only Paper range. The Only Paper products are sealed on the inside with a natural water-based protective layer so that they remain leak-proof for a long time. Instead of burning, Only Paper cups are recyclable through waste paper. This way, you consciously set an example for environmental protection.