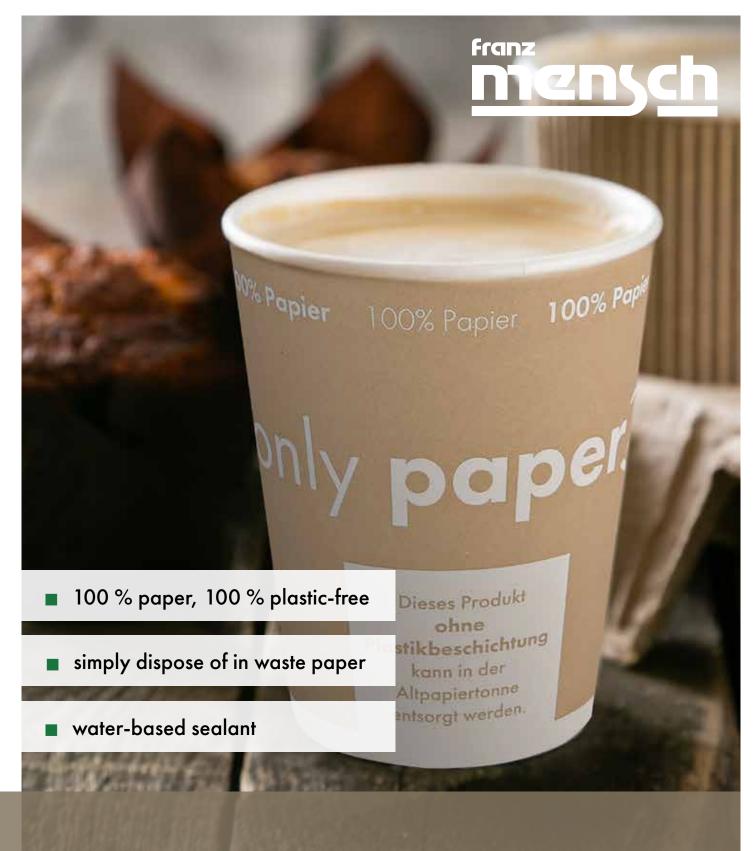

### **Only Paper**

Simply dispose of in waste paper

#### No plastic, no residues – only paper:

With the sustainable Only Paper range from Franz Mensch, you can now dispose of your waste in an environmentally friendly way. All bowls, cups and lids are made from renewable, fresh paper fibres and are fully recyclable via waste paper.

To counteract this problem, Franz Mensch has developed the environmentally friendly Only Paper range. The Only Paper products are sealed on the inside with a natural water-based protective layer so that they remain leak-proof for a long time. Instead of burning, Only Paper cups are recyclable through waste paper. This way, you consciously set an example for environmental protection.