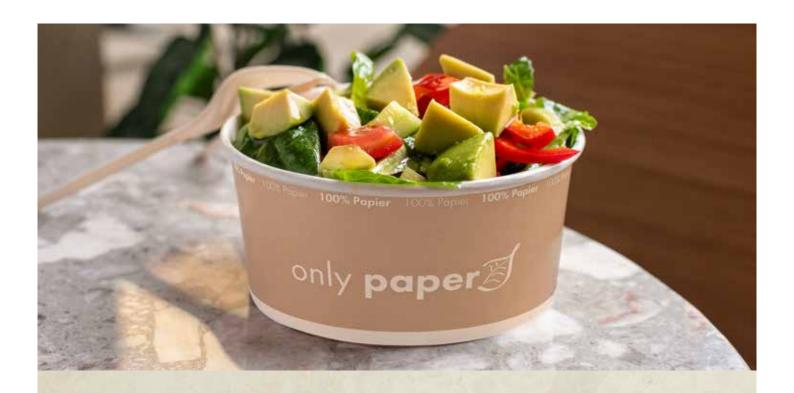

# Organic salad bowls Only Paper with matching lid | paperboard

#### Salad bowls to-go

| nature |                     | 1 carton =    |
|--------|---------------------|---------------|
| 418100 | 1,000 ml / Ø 150 mm | 6 x 50 pieces |
| 418130 | 1 300 ml / Ø 185 mm |               |