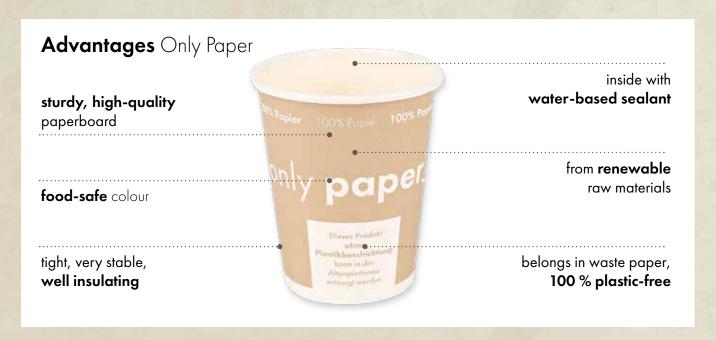

#### No plastic, no residues – only paper:

With the sustainable Only Paper range from Franz Mensch, you can now dispose of your waste in an environmentally friendly way. All bowls, cups and lids are made from renewable, fresh paper fibres and are fully recyclable via waste paper.

The main problem with conventional paper cups is the plastic coating on their inner surface. While this coating ensures the tightness and food safety of the cups, it also leads to many of them ending up in landfills or in nature. There, they take decades to decompose. Even alternative organic coffee cups

To counteract this problem, Franz Mensch has developed the environmentally friendly Only Paper range. The Only Paper products are sealed on the inside with a natural water-based protective layer so that they remain leak-proof for a long time. Instead of burning, Only Paper cups are recyclable through waste paper. This way, you consciously set an example for environmental protection.