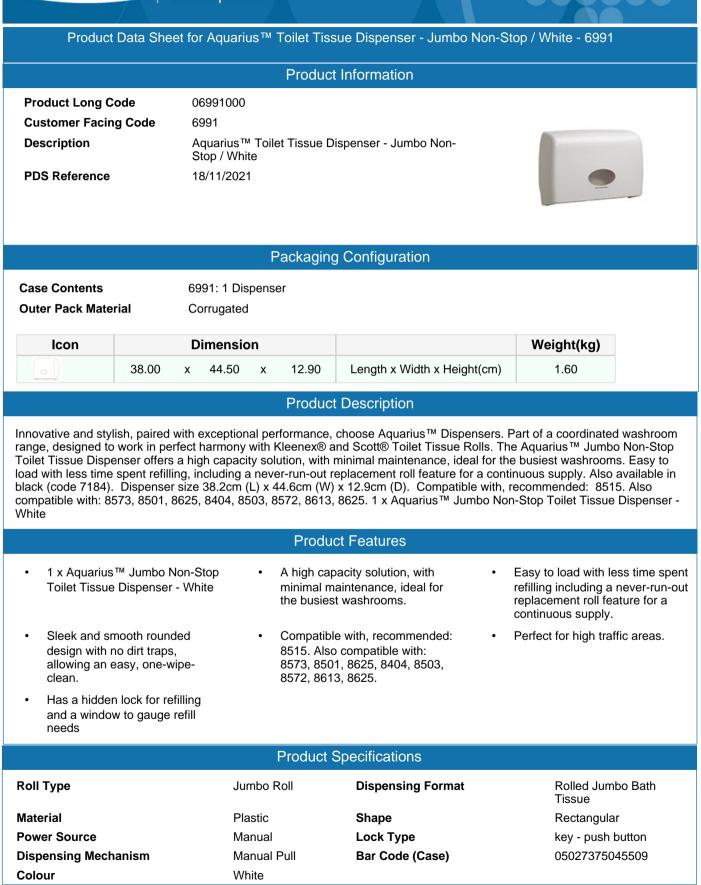

## Product Data Sheet for Aquarius<sup>™</sup> Toilet Tissue Dispenser - Jumbo Non-Stop / White - 6991

International Standards and Symbols

| Marketing                                                                                                                                         |                                                                                                               |                                                                                    |                                                                                                                                                                                                                                                                                                                                                                                                                                     |                   |                  |  |
|---------------------------------------------------------------------------------------------------------------------------------------------------|---------------------------------------------------------------------------------------------------------------|------------------------------------------------------------------------------------|-------------------------------------------------------------------------------------------------------------------------------------------------------------------------------------------------------------------------------------------------------------------------------------------------------------------------------------------------------------------------------------------------------------------------------------|-------------------|------------------|--|
| Healthy Workplace Project                                                                                                                         |                                                                                                               | oject hygiene facil<br>* Being cared<br>home EMPL<br>creating a he<br>sickness hel | EMPLOYEE : * Health and Wellbeing of the individual * Improved<br>hygiene facilities * Improved awareness of benefits of good hygiene<br>* Being cared for by their employer * Reduction of illness at work and<br>home EMPLOYER : * THE HEALTHY WORKPLACE PROJECT*,<br>creating a healthier and more engaged workforce * Reduced<br>sickness helps lower absenteeism * Engaged employees are more<br>likely to "go the extra mile" |                   |                  |  |
| Solution                                                                                                                                          |                                                                                                               |                                                                                    |                                                                                                                                                                                                                                                                                                                                                                                                                                     |                   |                  |  |
| Healthier Workplace                                                                                                                               |                                                                                                               |                                                                                    | The HEALTHY WORKPLACE PROJECT* is a comprehensive office hygiene programme which helps engage employees and reduce sickness.                                                                                                                                                                                                                                                                                                        |                   |                  |  |
| Trade                                                                                                                                             |                                                                                                               |                                                                                    |                                                                                                                                                                                                                                                                                                                                                                                                                                     |                   |                  |  |
| ISO 9001 firmly established as the globally implemented standard for providing assurance about the ability to satisfy quality requirements and to |                                                                                                               |                                                                                    |                                                                                                                                                                                                                                                                                                                                                                                                                                     |                   | iding CERT       |  |
| Packaging                                                                                                                                         |                                                                                                               |                                                                                    |                                                                                                                                                                                                                                                                                                                                                                                                                                     |                   |                  |  |
| Unit Of Sale                                                                                                                                      |                                                                                                               | Case                                                                               | Case Net Weight(kg) 1.59                                                                                                                                                                                                                                                                                                                                                                                                            |                   |                  |  |
| Max Weight(kg)                                                                                                                                    |                                                                                                               | 2.23                                                                               | 2.23 <b>Case Dimension</b> 45.7 x 39.3 x <sup>2</sup>                                                                                                                                                                                                                                                                                                                                                                               |                   |                  |  |
| Inner Pack N                                                                                                                                      | laterial                                                                                                      | Mixed Plast                                                                        | (LXWXI<br>tic                                                                                                                                                                                                                                                                                                                                                                                                                       | 1)(cm)            |                  |  |
| Pallet Type LxWxH                                                                                                                                 |                                                                                                               | _xWxH (m)                                                                          | Cases per Layer                                                                                                                                                                                                                                                                                                                                                                                                                     | Layers per Pallet | Cases per Pallet |  |
| E5 1.20                                                                                                                                           |                                                                                                               | 1.20 x 0.80 x 1.27                                                                 | 4                                                                                                                                                                                                                                                                                                                                                                                                                                   | 8                 | 32               |  |
| Related Products                                                                                                                                  |                                                                                                               |                                                                                    |                                                                                                                                                                                                                                                                                                                                                                                                                                     |                   |                  |  |
| Product                                                                                                                                           | Description                                                                                                   |                                                                                    |                                                                                                                                                                                                                                                                                                                                                                                                                                     |                   |                  |  |
| Code                                                                                                                                              | Description                                                                                                   |                                                                                    |                                                                                                                                                                                                                                                                                                                                                                                                                                     |                   |                  |  |
| Dispenser For                                                                                                                                     |                                                                                                               |                                                                                    |                                                                                                                                                                                                                                                                                                                                                                                                                                     |                   |                  |  |
| 8002                                                                                                                                              | Hostess™ NATURA Toilet Tissue - Jumbo / White /525 M / 60                                                     |                                                                                    |                                                                                                                                                                                                                                                                                                                                                                                                                                     |                   |                  |  |
| 8501                                                                                                                                              | Scott® Essential™ Toilet Tissue - Jumbo / White                                                               |                                                                                    |                                                                                                                                                                                                                                                                                                                                                                                                                                     |                   |                  |  |
| 8511                                                                                                                                              | Scott® Essential™ Toilet Tissue - Maxi Jumbo / White /380<br>Kleenex® Toilet Tissue - Jumbo Roll / White /380 |                                                                                    |                                                                                                                                                                                                                                                                                                                                                                                                                                     |                   |                  |  |
| 8572<br>8613                                                                                                                                      | Hostess™ Toilet Tissue Rolls - Jumbo / White /400 M / 78                                                      |                                                                                    |                                                                                                                                                                                                                                                                                                                                                                                                                                     |                   |                  |  |
| Spare Parts                                                                                                                                       |                                                                                                               |                                                                                    |                                                                                                                                                                                                                                                                                                                                                                                                                                     |                   |                  |  |
| Product<br>Code                                                                                                                                   | Description                                                                                                   |                                                                                    |                                                                                                                                                                                                                                                                                                                                                                                                                                     |                   |                  |  |
| Has Spare                                                                                                                                         |                                                                                                               |                                                                                    |                                                                                                                                                                                                                                                                                                                                                                                                                                     |                   |                  |  |
| D369029 Universal Aquarius Metal Key                                                                                                              |                                                                                                               |                                                                                    |                                                                                                                                                                                                                                                                                                                                                                                                                                     |                   |                  |  |
| D369041                                                                                                                                           | Aqua lock plate                                                                                               |                                                                                    |                                                                                                                                                                                                                                                                                                                                                                                                                                     |                   |                  |  |
| D369042                                                                                                                                           | Aqua JRT lock plate                                                                                           |                                                                                    |                                                                                                                                                                                                                                                                                                                                                                                                                                     |                   |                  |  |
| Information                                                                                                                                       |                                                                                                               |                                                                                    |                                                                                                                                                                                                                                                                                                                                                                                                                                     |                   |                  |  |
|                                                                                                                                                   |                                                                                                               |                                                                                    |                                                                                                                                                                                                                                                                                                                                                                                                                                     |                   |                  |  |
| Websites                                                                                                                                          |                                                                                                               | www.kcprofession                                                                   | www.kcprofessional.com                                                                                                                                                                                                                                                                                                                                                                                                              |                   |                  |  |
| Customer Service Number<br>Country of Origin                                                                                                      |                                                                                                               |                                                                                    | For more information please contact Customer Service during regular office hours-0870 551 044<br>GERMANY                                                                                                                                                                                                                                                                                                                            |                   |                  |  |
| · · · · ·                                                                                                                                         | rigin                                                                                                         | CERMANY                                                                            |                                                                                                                                                                                                                                                                                                                                                                                                                                     |                   |                  |  |