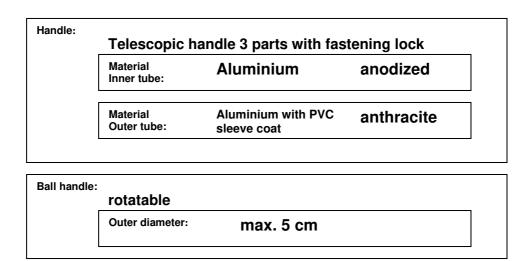

## **SCANDIC X- Telescopic handle**

Aluminium tube

| Item code:             |        |  |  |
|------------------------|--------|--|--|
| 1890005                |        |  |  |
| Weight (± 10 g):       | 660 g  |  |  |
| Dimensions:            |        |  |  |
| Length slided in:      | 80 cm  |  |  |
| Length max. extended:  | 171 cm |  |  |
| Outer diameter handle: | 2,9 cm |  |  |

#### Features:

With just the push of a button, the Scandic X telescopic handle can be set to the right working length without tiresome twisting. With the unique Scandic X connector system, all VERMOP appliances and accessories from all major

manufacturers, can be connected to the handle simply and securely.