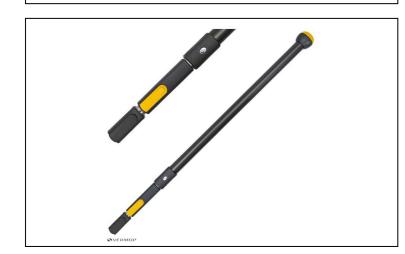

## **SCANDIC X- Telescopic handle**

Aluminium tube

| Item code:             |        |  |  |
|------------------------|--------|--|--|
| 1890005                |        |  |  |
| Weight (± 10 g):       | 660 g  |  |  |
| Dimensions:            |        |  |  |
| Length slided in:      | 80 cm  |  |  |
| Length max. extended:  | 171 cm |  |  |
| Outer diameter handle: | 2,9 cm |  |  |

#### Features:

With just the push of a button, the Scandic X telescopic handle can be set to the right working length without tiresome twisting. With the unique Scandic X connector system, all VERMOP appliances and accessories from all major

manufacturers, can be connected to the handle simply and securely.