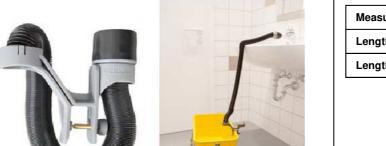

## **Water Filling Device**

Art. No: 18506

Weight (± 10 g): 290 g

| Measurements: |        |  |
|---------------|--------|--|
| Length, min : | 30 cm  |  |
| Length max.:  | 180 cm |  |

Main Body:

Material: Plastic, Fiberglass reinforced

Hose:

Color: Plastic-Spiral Hose

Special Features:

Contains EN 1717- safety fittings Flexible Length of 30-180cm. Can be attached securely to bucket by using Messing-Arretier screw

All details are estimes only!