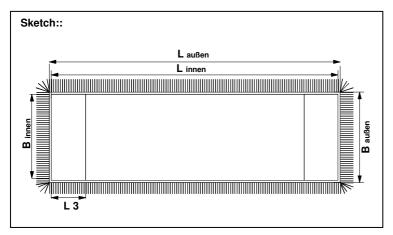

Tube profile

Wiping area:

Ref.:

14474

| Weight (± 10 g): | 125 g    |           |
|------------------|----------|-----------|
| Dimensions:      | unwashed | prewashed |
| Outer length:    | 43.5 cm  | 42.5 cm   |
| Inner length:    | 41 cm    | 40 cm     |
| Outer width:     | 14.5 cm  | 14 cm     |
| Inner width:     | 12 cm    | 11.5 cm   |
|                  |          |           |
| Shrinking ca.:   | 3 %      |           |