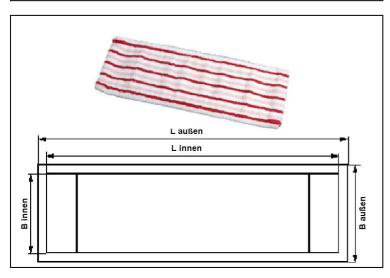

## **SPRINT Brush 40 cm**

with pockets and jacket

cover: Blended fabric polyester/ untreated cotton white

Edge binding: without

Pocket fabric: Blended fabric polyester/ Untreated

cotton white

ed | Pocket fillet:

Tubular form

Item- No:

1444885

| Weight (± 10 g): | 110 g    |             |
|------------------|----------|-------------|
| Measurements:    | unwashed | pre- washed |
| Length outside:  | 46 cm    | 45 cm       |
| Length inside:   | 41 cm    | 40 cm       |
| Width outside:   | 16.5 cm  | 16 cm       |
| Width inside:    | 12.5 cm  | 12 cm       |
|                  |          |             |
| Shrinking ca.:   | 3 %      |             |