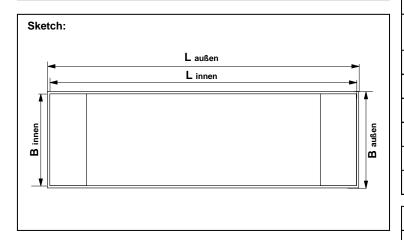

Pocket tie bar:

**Tube profile** 

Item No.:

14442

| weight (± 10 g): | 95 g       |         |
|------------------|------------|---------|
| dimensions:      | Not washed | washed  |
| Outer length:    | 46.5 cm    | 45.5 cm |
| Inner length:    | 42 cm      | 41 cm   |
| Outer width:     | 16.5 cm    | 16 cm   |
| Inner width:     | 12 cm      | 11.5 cm |
|                  |            |         |
| shrinking ca.:   | 3 %        |         |
| ·                |            | ·       |