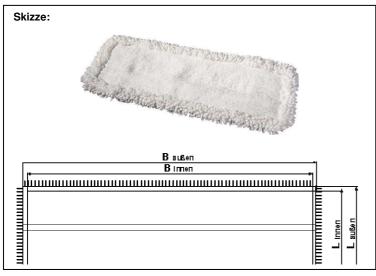

## SCANDIC MONO CERAN 40 cm

Microfiber - dry mop

| Weight (± 10 g): | 120 g    |         |
|------------------|----------|---------|
| Dimensions:      | unwashed | washed  |
| Outside length:  | 49 cm    | 48 cm   |
| Inside length:   | 46 cm    | 45 cm   |
| Outside width:   | 18 cm    | 18 cm   |
| Inside width:    | 14,5 cm  | 14,5 cm |
| Shrinking max.:  |          | 3,5 %   |