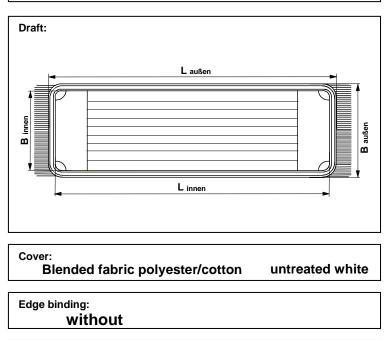

Item no:

Pocket fabric:

Blended fabric polyester/cotton untreated white

Pocket tie bar : Tube profile

 Inner fringes:
 Length:
 20 mm
 closed
 symmetric

 tufted
 Yarn 1:
 Blended yarn polyester/cotton untreated white