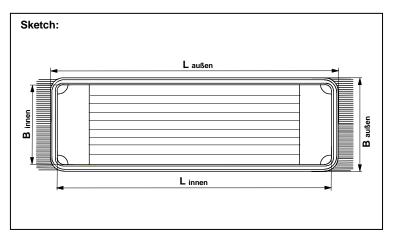

**Tube profile** 

Articlenumber:

14084

| 145 g    |                            |  |
|----------|----------------------------|--|
| unwashed | washed                     |  |
| 45 cm    | 43 cm                      |  |
| 41 cm    | 40 cm                      |  |
| 16 cm    | 15.5 cm                    |  |
| 12 cm    | 11.5 cm                    |  |
|          |                            |  |
| 2 %      |                            |  |
|          | unwashed 45 cm 41 cm 16 cm |  |