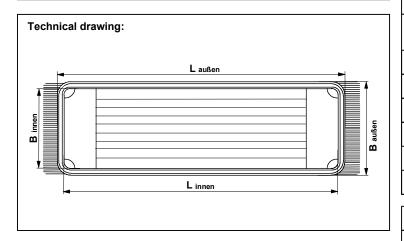

**Pocket partition** 

staple mock pocket

Code:

14082

| Weight (± 10 g): | 105 g       |         |
|------------------|-------------|---------|
| Measurements:    | new         | washed  |
| Outher length:   | 45 cm       | 43 cm   |
| Inner length:    | 41 cm 40 cm |         |
| Outer width:     | 16 cm       | 15.5 cm |
| Inner width:     | 12 cm       | 11.5 cm |
|                  |             |         |
| Max. shrinkage:  | 3,5 %       |         |
|                  | •           |         |