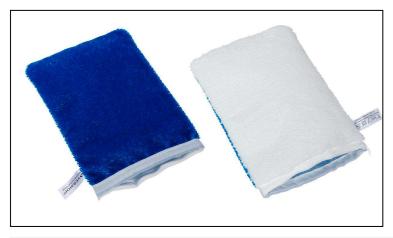

## Glove mop white Magic / Blue

3975

| Weight (± 10 g): | 50 g    |
|------------------|---------|
| Length:          | 23,5 cm |
| Width:           | 14 cm   |

| Washing temperature: | 95 °C |
|----------------------|-------|
| Drying temperature:  | 60 °C |

| Wipe surface 1: |           |                                   |
|-----------------|-----------|-----------------------------------|
| wipe surface 1. | Material: | 100% PES Microfiber plush, white  |
|                 | Material: | 100% Polypropylene bristles, blue |
| Wipe surface 2: |           | band 50mm, white                  |