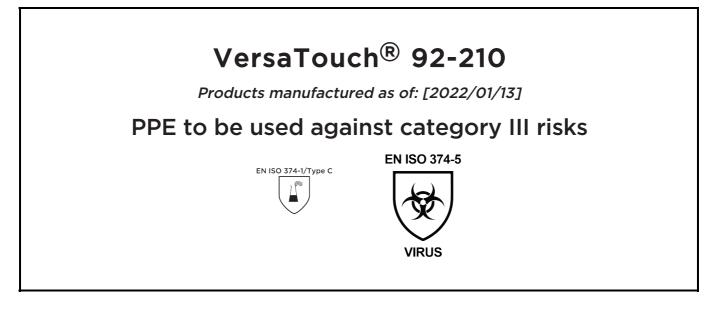

is in conformity with the provisions of Regulation (EU) 2016/425 and with the standards EN ISO 21420:2020, EN ISO 374-1:2016, EN ISO 374-5:2016 and is identical to the PPE which is subject to the EU-Type examination (Module B, Annex V of the Regulation), under certificate number 032/2022/0031, issued by the Notified Body:

Stor O

Guido Van Duren Director - Regulatory affairs Ansell

Place: Brussels Date: 2022/01/13