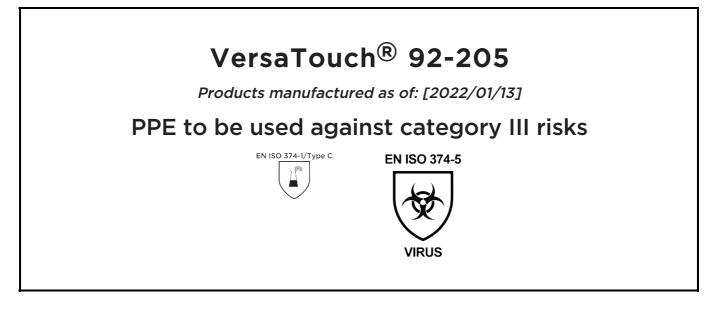

# **EU DECLARATION OF CONFORMITY**

The Manufacturer ANSELL HEALTHCARE EUROPE N.V. RIVERSIDE BUSINESS PARK, BLOCK J BOULEVARD INTERNATIONAL 55 B-1070 BRUSSELS BELGIUM

declares under his sole responsibility, that the PPE described hereafter:

is in conformity with the provisions of Regulation (EU) 2016/425 and with the standards EN ISO 21420:2020, EN ISO 374-1:2016, EN ISO 374-5:2016 and is identical to the PPE which is subject to the EU-Type examination (Module B, Annex V of the Regulation), under certificate number 032/2022/0031, issued by the Notified Body: