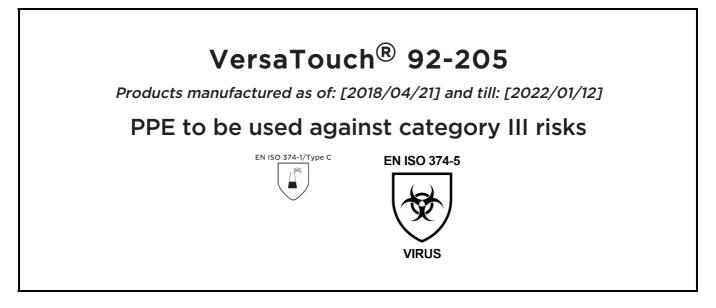

# **EU DECLARATION OF CONFORMITY**

The Manufacturer ANSELL HEALTHCARE EUROPE N.V. RIVERSIDE BUSINESS PARK, BLOCK J BOULEVARD INTERNATIONAL 55 B-1070 BRUSSELS BELGIUM

declares under his sole responsibility, that the PPE described hereafter:

is in conformity with the provisions of Regulation (EU) 2016/425 and with the standards EN ISO 374-1:2016, EN 420:2003 + A1:2009, EN ISO 374-5:2016 and is identical to the PPE which is subject to the EU-Type examination (Module B, Annex V of the Regulation), under certificate number 032/2018/0472, issued by the Notified Body: