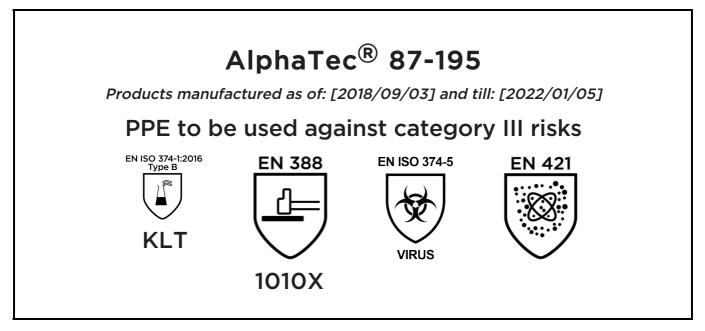

## **EU DECLARATION OF CONFORMITY**

The Manufacturer ANSELL HEALTHCARE EUROPE N.V. RIVERSIDE BUSINESS PARK, BLOCK J BOULEVARD INTERNATIONAL 55 B-1070 BRUSSELS BELGIUM

declares under his sole responsibility, that the PPE described hereafter:

is in conformity with the provisions of Regulation (EU) 2016/425 and with the standards EN ISO 374-1:2016, EN 388:2016, EN 420:2003 + A1:2009, EN ISO 374-5:2016, EN 421:2010 and is identical to the PPE which is subject to the EU-Type examination (Module B, Annex V of the Regulation), under certificate number 032/2018/1119.03, issued by the Notified Body:

## CENTEXBEL (0493) TECHNOLOGIEPARK 70 B-9052 ZWIJNAARDE BELGIUM

and is subject to the procedure set out in Annex VII (Module C2) of the Regulation under the supervision of the Notified Body:

CENTEXBEL (0493) TECHNOLOGIEPARK 70 B-9052 ZWIJNAARDE BELGIUM

Biles On

Guido Van Duren Director - Regulatory affairs Ansell

Place: Brussels Date: 2018/09/03