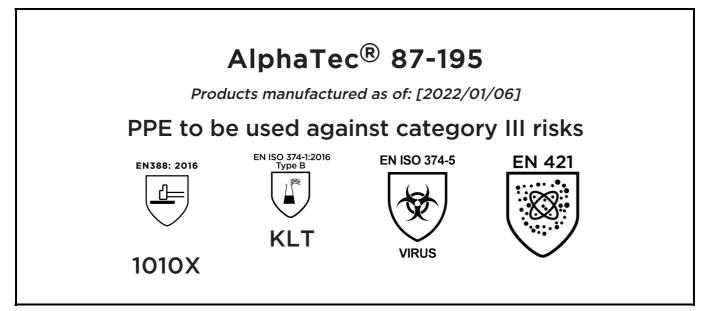

## **EU DECLARATION OF CONFORMITY**

The Manufacturer ANSELL HEALTHCARE EUROPE N.V. RIVERSIDE BUSINESS PARK, BLOCK J BOULEVARD INTERNATIONAL 55 B-1070 BRUSSELS BELGIUM

declares under his sole responsibility, that the PPE described hereafter:

is in conformity with the provisions of Regulation (EU) 2016/425 and with the standards EN 388:2016 +A1:2018, EN ISO 21420:2020, EN ISO 374-1:2016, EN ISO 374-5:2016, EN 421:2010 and is identical to the PPE which is subject to the EU-Type examination (Module B, Annex V of the Regulation), under certificate number 032/2022/0013, issued by the Notified Body:

CENTEXBEL (0493) TECHNOLOGIEPARK 70 B-9052 ZWIJNAARDE BELGIUM

and is subject to the procedure set out in Annex VIII (Module D) of the Regulation under the supervision of the Notified Body:

CENTEXBEL (0493) TECHNOLOGIEPARK 70 B-9052 ZWIJNAARDE BELGIUM

Stor On

Guido Van Duren Director - Regulatory affairs Ansell

Place: Brussels Date: 2022/01/06