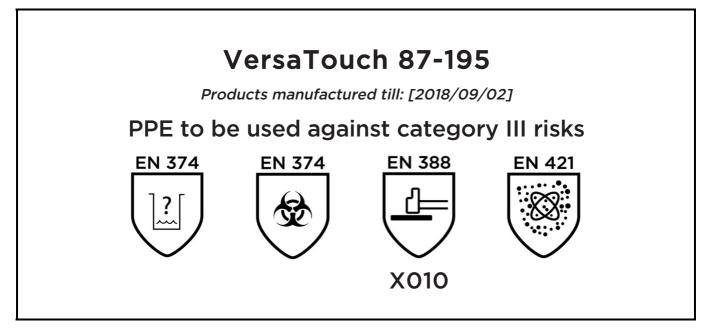

## **EU DECLARATION OF CONFORMITY**

The Manufacturer ANSELL HEALTHCARE EUROPE N.V. RIVERSIDE BUSINESS PARK, BLOCK J BOULEVARD INTERNATIONAL 55 B-1070 BRUSSELS BELGIUM

declares under his sole responsibility, that the PPE described hereafter:

is in conformity with the provisions of Regulation (EU) 2016/425 and with the standards EN 374:2003, EN 388:2003, EN 420:2003 + A1:2009, EN 421:2010 and is identical to the PPE which is subject to the EC Type examination; under certificate number 03212684 issued by the Notified Body:

CENTEXBEL (0493) TECHNOLOGIEPARK 70 B-9052 ZWIJNAARDE BELGIUM

and is subject to the procedure set out in Annex VII (Module C2) of the Regulation under the supervision of the Notified Body:

CENTEXBEL (0493) TECHNOLOGIEPARK 70 B-9052 ZWIJNAARDE BELGIUM

Sta On

Guido Van Duren Director - Regulatory affairs Ansell

Place: Brussels Date: 2012/12/21