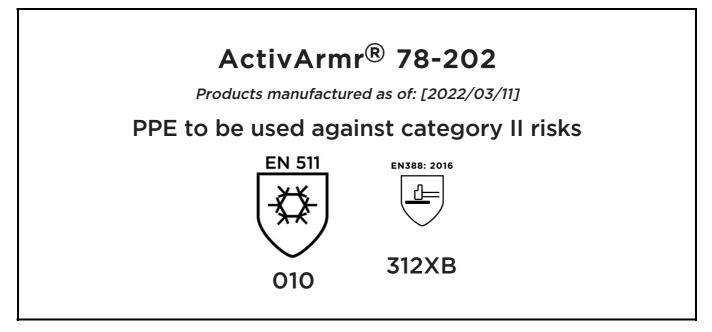

## **EU DECLARATION OF CONFORMITY**

The Manufacturer ANSELL HEALTHCARE EUROPE N.V. RIVERSIDE BUSINESS PARK, BLOCK J BOULEVARD INTERNATIONAL 55 B-1070 BRUSSELS BELGIUM

declares under his sole responsibility, that the PPE described hereafter:

is in conformity with the provisions of Regulation (EU) 2016/425 and with the standards EN 511:2006, EN 388:2016 +A1:2018, EN ISO 21420:2020 and is identical to the PPE which is subject to the EU-Type examination (Module B, Annex V of the Regulation), under certificate number 032/2022/0369, issued by the Notified Body:

CENTEXBEL (0493) TECHNOLOGIEPARK 70 B-9052 ZWIJNAARDE BELGIUM

and is subject to the procedure set out in Annex VI (Module C) of the Regulation.

Sto On

Guido Van Duren Director - Regulatory affairs Ansell

Place: Brussels Date: 2022/03/11