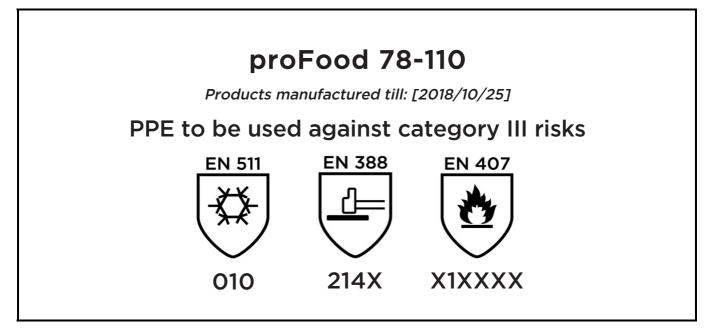

is in conformity with the provisions of Regulation (EU) 2016/425 and with the standards EN 511:2006, EN 388:2003, EN 420:2003 + A1:2009, EN 407:2004 and is identical to the PPE which is subject to the EC Type examination; under certificate number 032/2016/0035 issued by the Notified Body: