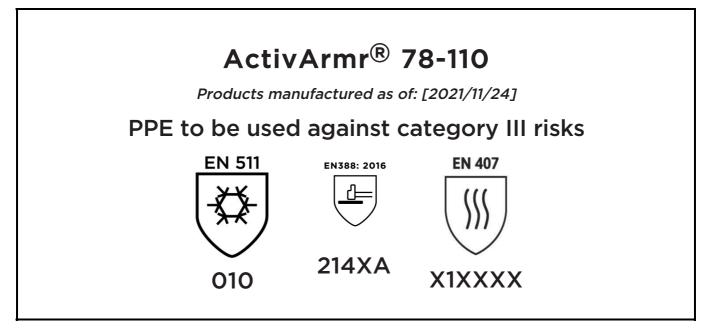

is in conformity with the provisions of Regulation (EU) 2016/425 and with the standards EN 511:2006, EN 388:2016 +A1:2018, EN407:2020, EN ISO 21420:2020 and is identical to the PPE which is subject to the EU-Type examination (Module B, Annex V of the Regulation), under certificate number 032/2021/1249, issued by the Notified Body: