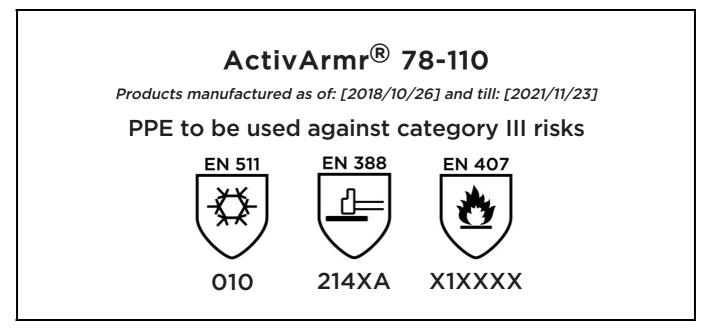

is in conformity with the provisions of Regulation (EU) 2016/425 and with the standards EN 511:2006, EN 388:2016, EN 420:2003 + A1:2009, EN 407:2004 and is identical to the PPE which is subject to the EU-Type examination (Module B, Annex V of the Regulation), under certificate number 032/2018/1867, issued by the Notified Body: